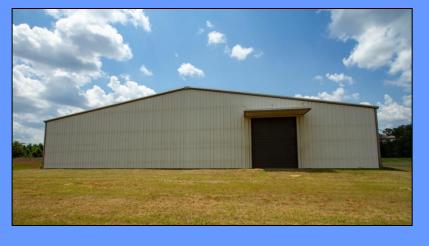

## **PHOTOS OF BUILDINGS**

INDUSTRIAL PARK & SPEC BUILDINGS LOCATION: HWY 117, LUMBER CITY, GA

#### **BUILDING AND SITE SPECS**

Total Acreage 42

Buildings 1 & 3

100' x 80' (8,000 sq. ft.)

16' Eaves

24'5" Roof Peak

12'x14' Rollup Doors

Buildings 2 & 4

100' x 100' (10,000 sq. ft.)

16' Eaves

24'5" Roof Peak

12'x14' Rollup Doors

\*All buildings have skylights and ridge vents

\*Flooring incomplete in all buildings

\*All four buildings have expansion potential.