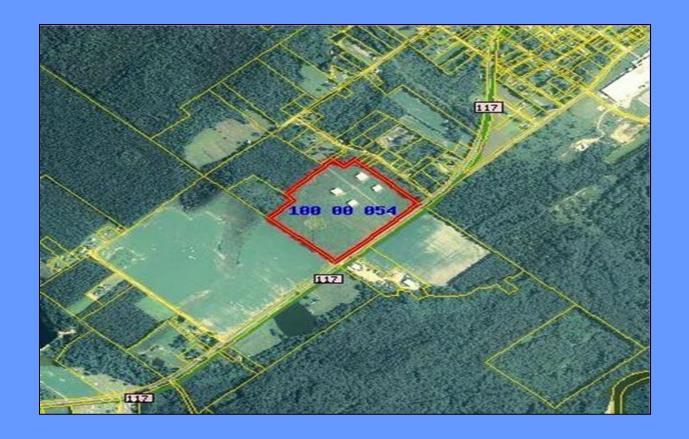

# Industrial Park & Spec Buildings

Hwy 117 Lumber City, GA

Land: 42 acres Spec Buildings: 4

Property of the
Joint Development Authority of
Hazlehurst, Lumber City and Telfair County





## **PHOTOS OF BUILDINGS**











INDUSTRIAL PARK & SPEC BUILDINGS LOCATION: HWY 117, LUMBER CITY, GA

#### **BUILDING AND SITE SPECS**

Total Acreage 42

Buildings 1 & 3

100' x 80' (8,000 sq. ft.)

16' Eaves

24'5" Roof Peak

12'x14' Rollup Doors

Buildings 2 & 4

100' x 100' (10,000 sq. ft.)

16' Eaves

24'5" Roof Peak

12'x14' Rollup Doors

\*All buildings have skylights and ridge vents

\*Flooring incomplete in all buildings

\*All four buildings have expansion potential.



### **PLAT**





INDUSTRIAL PARK & SPEC BUILDINGS LOCATION: HWY 117, LUMBER CITY, GA

## **AERIAL MAP**





#### TRANSPORTATION

#### **Highway Access**

- •Site is located along GA117
- •Site is 72 miles from Interstate 75-Cordele via GA117/US 280;
- •Site is 69 miles from Interstate 75-Tifton via GA 117;
- •Site is 77 miles from Interstate 75-Perry via US 341;
- •Site is 98 miles from Interstate 75-Macon via US341/US 441/Interstate 16;
- •Site is 94 miles from Interstate 95-Brunswick via US 341;
- •Site is 155 miles from Interstate 95-Savannah Vis US 341/I95;
- •Site is 51 miles from Interstate 16 via US 341/US 441.

(Note: US Hwy 341 is four lane from I75 to I95)

#### Railroad Access

•Norfolk Southern Railroad is located 1 mile from site

#### Waterways

Port of Savannah
 Port of Brunswick
 Barge Facility
 Brunswick Docks

#### **Airport Access**

•Telfair-Wheeler Airport \*Hazlehurst A