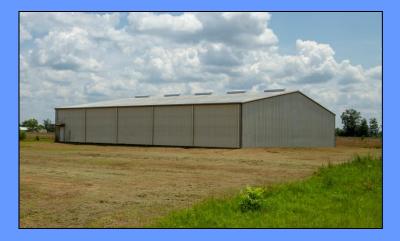

## **PHOTOS OF BUILDINGS**

INDUSTRIAL PARK & SPEC BUILDINGS LOCATION: HWY 117, LUMBER CITY, GA

#### **BUILDING AND SITE SPECS**

Total Acreage 42

Buildings 1 & 3

100' x 80' (8,000 sq. ft.)

16' Eaves

24'5" Roof Peak

12'x14' Rollup Doors

Buildings 2 & 4

100' x 100' (10,000 sq. ft.)

16' Eaves

24'5" Roof Peak

12'x14' Rollup Doors

\*All buildings have skylights and ridge vents

\*Flooring incomplete in all buildings

\*All four buildings have expansion potential.