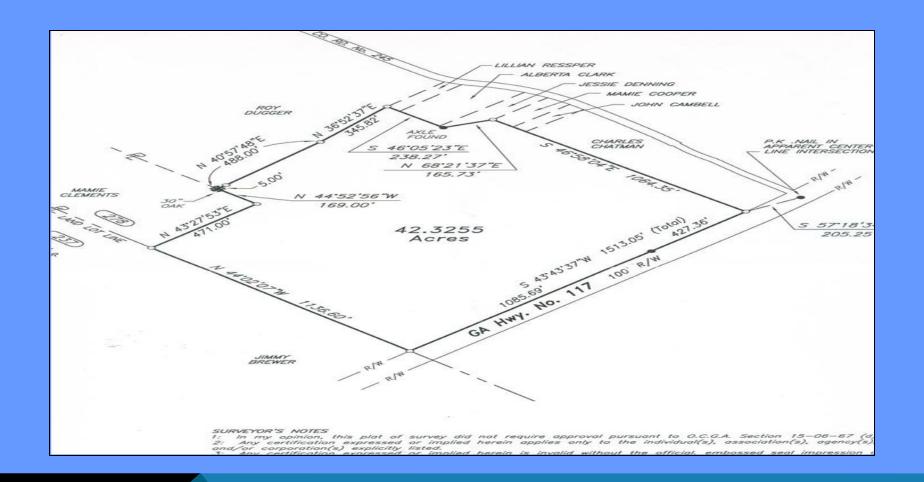

### **PLAT**

INDUSTRIAL PARK & SPEC BUILDINGS LOCATION: HWY 117, LUMBER CITY, GA

#### **BUILDING AND SITE SPECS**

Total Acreage 42

Buildings 1 & 3

100' x 80' (8,000 sq. ft.)

16' Eaves

24'5" Roof Peak

12'x14' Rollup Doors

Buildings 2 & 4

100' x 100' (10,000 sq. ft.)

16' Eaves

24'5" Roof Peak

12'x14' Rollup Doors

\*All buildings have skylights and ridge vents

\*Flooring incomplete in all buildings

\*All four buildings have expansion potential.