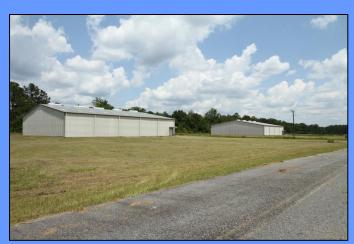

## **PHOTOS OF BUILDINGS**

INDUSTRIAL PARK & SPEC BUILDINGS LOCATION: HWY 117, LUMBER CITY, GA

#### **BUILDING AND SITE SPECS**

Total Acreage 42

Buildings 1 & 3

100' x 80' (8,000 sq. ft.)

16' Eaves

24'5" Roof Peak

12'x14' Rollup Doors

Buildings 2 & 4

100' x 100' (10,000 sq. ft.)

16' Eaves

24'5" Roof Peak

12'x14' Rollup Doors

\*All buildings have skylights and ridge vents

\*Flooring incomplete in all buildings

\*All four buildings have expansion potential.