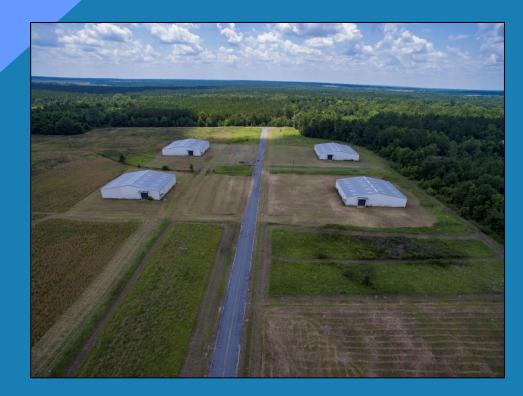

## **AERIAL MAP**

#### **BUILDING AND SITE SPECS**

Total Acreage 42

Buildings 1 & 3

100' x 80' (8,000 sq. ft.)

16' Eaves

24'5" Roof Peak

12'x14' Rollup Doors

Buildings 2 & 4

100' x 100' (10,000 sq. ft.)

16' Eaves

24'5" Roof Peak

12'x14' Rollup Doors

\*All buildings have skylights and ridge vents

\*Flooring incomplete in all buildings

\*All four buildings have expansion potential.