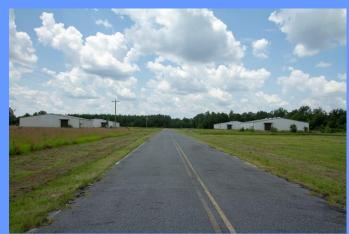

## **PHOTOS OF BUILDINGS**

INDUSTRIAL PARK & SPEC BUILDINGS LOCATION: HWY 117, LUMBER CITY, GA

#### **BUILDING AND SITE SPECS**

Total Acreage 42

Buildings 1 & 3

100' x 80' (8,000 sq. ft.)

16' Eaves

24'5" Roof Peak

12'x14' Rollup Doors

Buildings 2 & 4

100' x 100' (10,000 sq. ft.)

16' Eaves

24'5" Roof Peak

12'x14' Rollup Doors

\*All buildings have skylights and ridge vents

\*Flooring incomplete in all buildings

\*All four buildings have expansion potential.