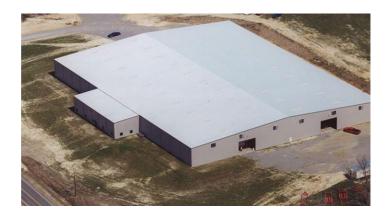

## **Building Specifications**

Year Built 2003 Improvements in: 2010 Max. Available Space (sq. ft.) 71,700 Available Office Space 2.700 **Building Dimensions** 230' x 300' Ceiling Heights 26' / 32' 13.00 Site Acreage Floor Thickness (inches) 6 **Construction Material** Metal **Drive in Truck Doors** 3 Insulated: Yes

Former Use: Manufacturing/Distribution