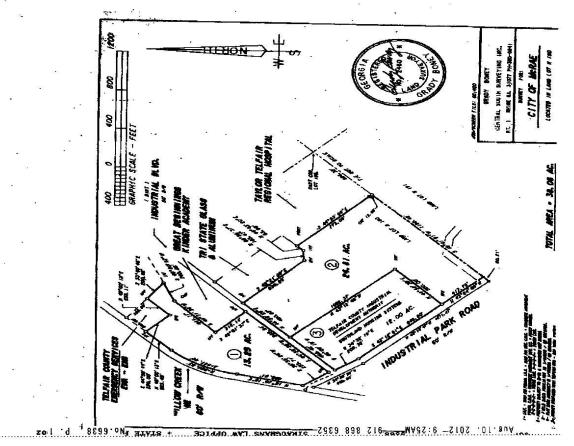

## Fact Sheet: Telfair County Manufacturing/Distribution Building -Plat-

A publication of the Telfair County Chamber of Commerce

## **Building Specifications**

Year Built 2003 Improvements in: 2010 Max. Available Space (sq. ft.) 71,700 Available Office Space 2.700 **Building Dimensions** 230' x 300' Ceiling Heights 26' / 32' 13.00 Site Acreage Floor Thickness (inches) 6 **Construction Material** Metal **Drive in Truck Doors** 3 Insulated: Yes