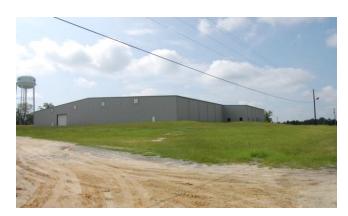

## **Building Specifications**

Year Built 2003 Improvements in: 2010 Max. Available Space (sq. ft.) 71,700 Available Office Space 2.700 **Building Dimensions** 230' x 300' Ceiling Heights 26' / 32' 13.00 Site Acreage Floor Thickness (inches) 6 **Construction Material** Metal **Drive in Truck Doors** 3 Insulated: Yes

Former Use: Manufacturing/Distribution