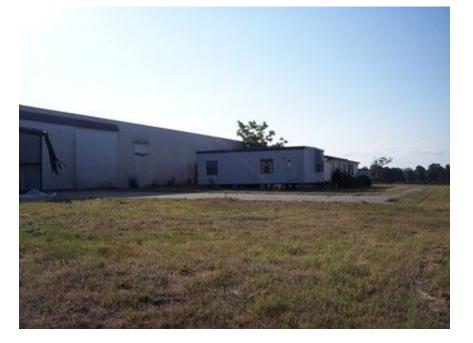

# Available Buildings Design Space Property

29 Industrial Park Road, McRae, GA McRae, GA 31055

## Dimensions

| Max Available Space (sq.ft.): | 57,500         |
|-------------------------------|----------------|
| Building Dimensions:          | 100' x<br>575' |
| Bay Dimensions:               | NA             |
| Ceiling Height (min/max):     | 23' / 23'      |
| Site Acreage:                 | 17.56          |
| Parking Spaces:               | 80             |
| Floor Thickness (inches):     | 6              |
|                               |                |

#### **Features**

| Construction Material:      | Metal      |
|-----------------------------|------------|
| Number of Buildings:        | 1          |
| Floors:                     | 1          |
| Bathrooms:                  | 3          |
| Truck Doors (Unknown Type): |            |
| Fire Insurance Rating:      | 5          |
| Zoning:                     | Industrial |
|                             |            |