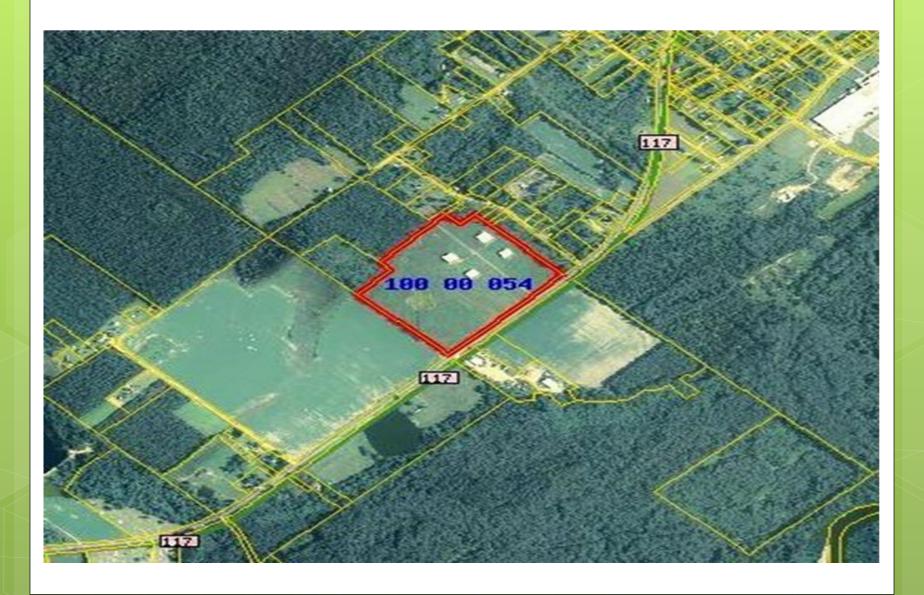

# Arial Base Map

Industrial Park & Spec Buildings Location: Hwy 117, Lumber City, GA