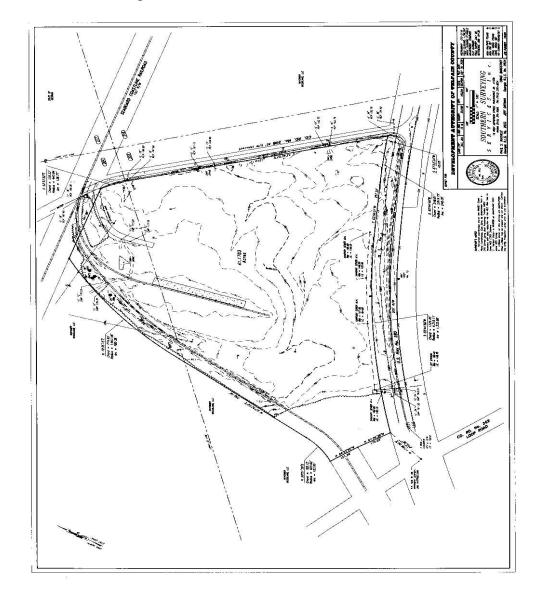

## Fact Sheet: Telfair County Industrial Park -Plat-

A publication of the Telfair County Chamber of Commerce

### **Development Factors**

- 42 +/- acres
- Frontage of 2,050 feet along US 441/280
- Existing road on left side
- Zoned as an industrial park