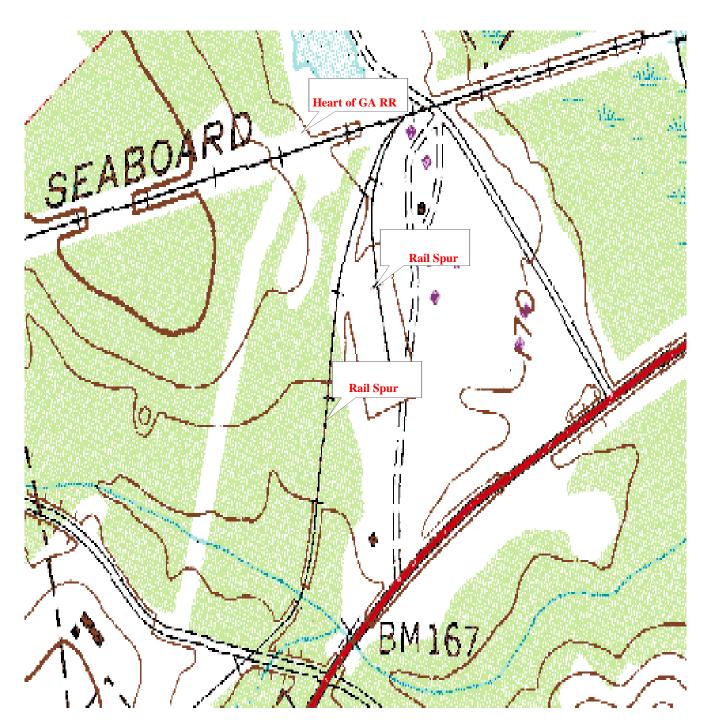

## Fact Sheet: Telfair County Industrial Park -Topo-

A publication of the Telfair County Chamber of Commerce

#### **Railroad Access**

- Heart of Georgia Railroad is located along northern edge of this site:
- Existing spur track on site;
- Access to Norfolk Southern