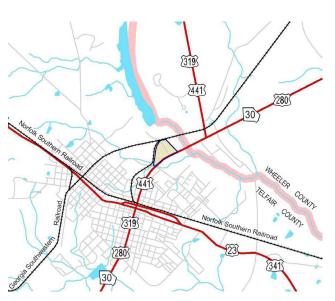

#### **Highway Access**

- Site is located along US 441/280/319; GA 30/27
- Site is 57 miles from Interstate 75-Cordele via US 280;
- Site is 69 miles from Interstate 75-Tifton via US 319;
- Site is 61 miles from Interstate 75-Perry via US 341;
- Site is 78 miles from Interstate 75-Macon via US 441/Interstate 16;
- Site is 111 miles from Interstate 95-Brunswick via US 341
- Site is 142 miles from Interstate 95-Savannah
- Site is 24 miles from Interstate 16. US 441/280 connects this site to Interstate 16

#### **Railroad Access**

- Heart of Georgia Railroad is located along northern edge of this site:
- Existing spur track on site;
- Access to Norfolk Southern